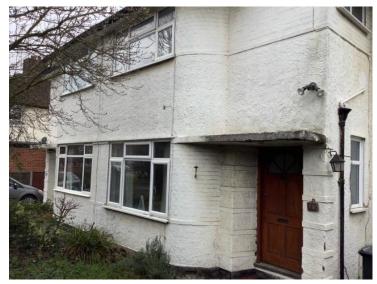

# **ITEM 6e – PLAN/2020/1095**

# 23 Oriental Road, Woking.

Erection of a part two storey, part single storey side extension with 2x side rooflights following demolition of detached garage to form an attached annex supplementary to the main dwelling (amended description).







Towards tomorrow today



#### Location Plan – PLAN/2020/1095



## Block Plan – PLAN/2020/1095



# Existing Elevations – PLAN/2020/1095



EXISTING ELEVATIONS SCALE 1:100

## **Proposed Elevations – PLAN/2020/1095**



PROPOSED ELEVATIONS SCALE 1:100

### Existing Floor & Roof Plans – PLAN/2020/1095



EXISTING PLANS SCALE 1:100

### **Proposed Floor & Roof Plans – PLAN/2020/1095**



PROPOSED PLANS SCALE 1:100

### Photos – PLAN/2020/1095







#### Photos – PLAN/2020/1095