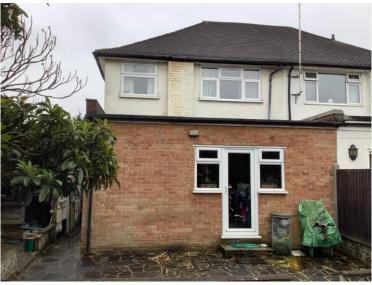

# **ITEM 6e – PLAN/2020/1095**

# 23 Oriental Road, Woking.

Erection of a part two storey, part single storey side extension with 2x side rooflights following demolition of detached garage to form an attached annex supplementary to the main dwelling (amended description).







Towards tomorrow today



#### Location Plan – PLAN/2020/1095



## Block Plan – PLAN/2020/1095



# Existing Elevations – PLAN/2020/1095



EXISTING ELEVATIONS SCALE 1:100

## **Proposed Elevations – PLAN/2020/1095**



PROPOSED ELEVATIONS SCALE 1:100

### Existing Floor & Roof Plans – PLAN/2020/1095



EXISTING PLANS SCALE 1:100

### **Proposed Floor & Roof Plans – PLAN/2020/1095**



PROPOSED PLANS SCALE 1:100

### Photos – PLAN/2020/1095







#### Photos – PLAN/2020/1095