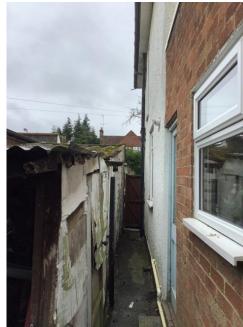

# **ITEM 6e – PLAN/2020/1095**

# 23 Oriental Road, Woking.

Erection of a part two storey, part single storey side extension with 2x side rooflights following demolition of detached garage to form an attached annex supplementary to the main dwelling (amended description).







Towards tomorrow today



#### Location Plan – PLAN/2020/1095



## Block Plan – PLAN/2020/1095



# Existing Elevations – PLAN/2020/1095



EXISTING ELEVATIONS SCALE 1:100

## **Proposed Elevations – PLAN/2020/1095**



PROPOSED ELEVATIONS SCALE 1:100

### Existing Floor & Roof Plans – PLAN/2020/1095



EXISTING PLANS SCALE 1:100

### **Proposed Floor & Roof Plans – PLAN/2020/1095**



PROPOSED PLANS SCALE 1:100

### Photos – PLAN/2020/1095







#### Photos – PLAN/2020/1095