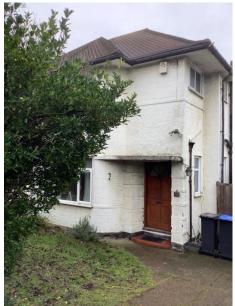

# **ITEM 6e – PLAN/2020/1095**

# 23 Oriental Road, Woking.

Erection of a part two storey, part single storey side extension with 2x side rooflights following demolition of detached garage to form an attached annex supplementary to the main dwelling (amended description).







Towards tomorrow today



#### Location Plan – PLAN/2020/1095



## Block Plan – PLAN/2020/1095



# Existing Elevations – PLAN/2020/1095



EXISTING ELEVATIONS SCALE 1:100

## **Proposed Elevations – PLAN/2020/1095**



PROPOSED ELEVATIONS SCALE 1:100

### Existing Floor & Roof Plans – PLAN/2020/1095



EXISTING PLANS SCALE 1:100

### **Proposed Floor & Roof Plans – PLAN/2020/1095**



PROPOSED PLANS SCALE 1:100

### Photos – PLAN/2020/1095







#### Photos – PLAN/2020/1095