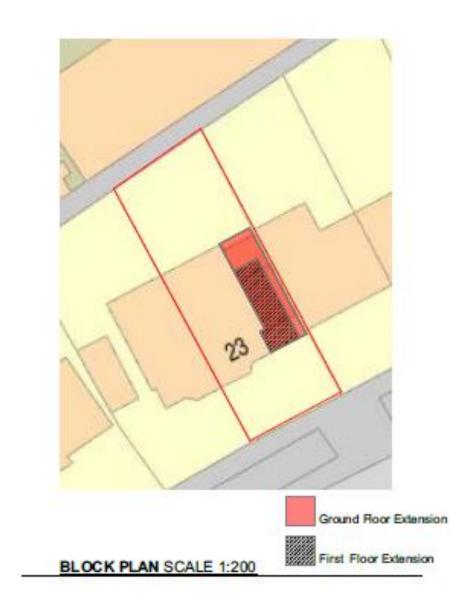

# **ITEM 6e – PLAN/2020/1095**

# 23 Oriental Road, Woking.

Erection of a part two storey, part single storey side extension with 2x side rooflights following demolition of detached garage to form an attached annex supplementary to the main dwelling (amended description).







Towards tomorrow today



#### Location Plan – PLAN/2020/1095



## Block Plan – PLAN/2020/1095



# Existing Elevations – PLAN/2020/1095



EXISTING ELEVATIONS SCALE 1:100

## **Proposed Elevations – PLAN/2020/1095**



PROPOSED ELEVATIONS SCALE 1:100

### Existing Floor & Roof Plans – PLAN/2020/1095



EXISTING PLANS SCALE 1:100

### **Proposed Floor & Roof Plans – PLAN/2020/1095**



PROPOSED PLANS SCALE 1:100

### Photos – PLAN/2020/1095







#### Photos – PLAN/2020/1095