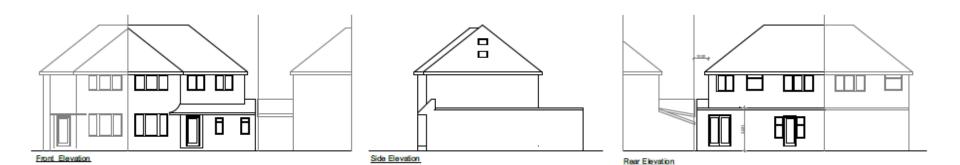

# **ITEM 6e – PLAN/2020/1095**

# 23 Oriental Road, Woking.

Erection of a part two storey, part single storey side extension with 2x side rooflights following demolition of detached garage to form an attached annex supplementary to the main dwelling (amended description).







Towards tomorrow today



#### Location Plan – PLAN/2020/1095



## Block Plan – PLAN/2020/1095



# Existing Elevations – PLAN/2020/1095



EXISTING ELEVATIONS SCALE 1:100

## **Proposed Elevations – PLAN/2020/1095**



PROPOSED ELEVATIONS SCALE 1:100

### Existing Floor & Roof Plans – PLAN/2020/1095



EXISTING PLANS SCALE 1:100

### **Proposed Floor & Roof Plans – PLAN/2020/1095**



PROPOSED PLANS SCALE 1:100

### Photos – PLAN/2020/1095







#### Photos – PLAN/2020/1095