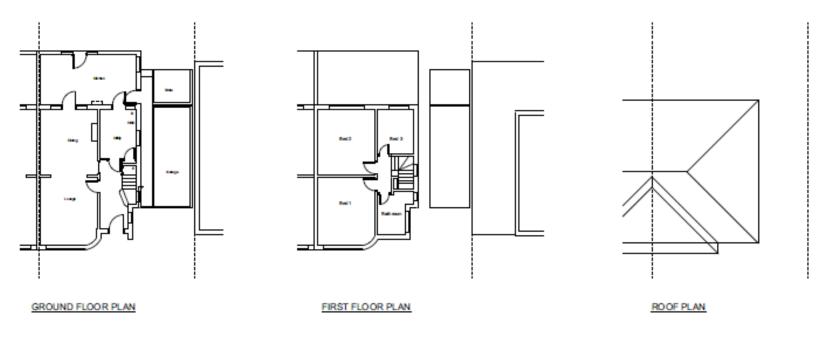

# **ITEM 6e – PLAN/2020/1095**

# 23 Oriental Road, Woking.

Erection of a part two storey, part single storey side extension with 2x side rooflights following demolition of detached garage to form an attached annex supplementary to the main dwelling (amended description).







Towards tomorrow today



#### Location Plan – PLAN/2020/1095



## Block Plan – PLAN/2020/1095



# Existing Elevations – PLAN/2020/1095



EXISTING ELEVATIONS SCALE 1:100

## **Proposed Elevations – PLAN/2020/1095**



PROPOSED ELEVATIONS SCALE 1:100

### Existing Floor & Roof Plans – PLAN/2020/1095



EXISTING PLANS SCALE 1:100

### **Proposed Floor & Roof Plans – PLAN/2020/1095**



PROPOSED PLANS SCALE 1:100

### Photos – PLAN/2020/1095







#### Photos – PLAN/2020/1095