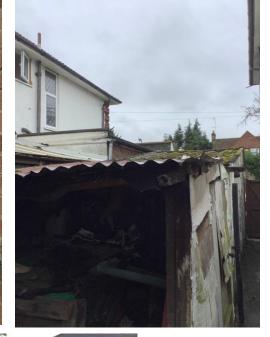

# **ITEM 6e – PLAN/2020/1095**

# 23 Oriental Road, Woking.

Erection of a part two storey, part single storey side extension with 2x side rooflights following demolition of detached garage to form an attached annex supplementary to the main dwelling (amended description).







Towards tomorrow today



#### Location Plan – PLAN/2020/1095



## Block Plan – PLAN/2020/1095



# Existing Elevations – PLAN/2020/1095



EXISTING ELEVATIONS SCALE 1:100

## **Proposed Elevations – PLAN/2020/1095**



PROPOSED ELEVATIONS SCALE 1:100

### Existing Floor & Roof Plans – PLAN/2020/1095



EXISTING PLANS SCALE 1:100

### **Proposed Floor & Roof Plans – PLAN/2020/1095**



PROPOSED PLANS SCALE 1:100

### Photos – PLAN/2020/1095







#### Photos – PLAN/2020/1095