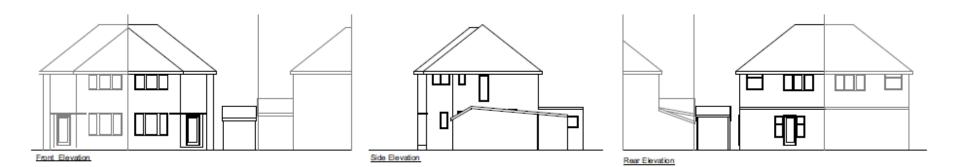

# **ITEM 6e – PLAN/2020/1095**

# 23 Oriental Road, Woking.

Erection of a part two storey, part single storey side extension with 2x side rooflights following demolition of detached garage to form an attached annex supplementary to the main dwelling (amended description).







Towards tomorrow today



#### Location Plan – PLAN/2020/1095



## Block Plan – PLAN/2020/1095



# Existing Elevations – PLAN/2020/1095



EXISTING ELEVATIONS SCALE 1:100

## **Proposed Elevations – PLAN/2020/1095**



PROPOSED ELEVATIONS SCALE 1:100

### Existing Floor & Roof Plans – PLAN/2020/1095



EXISTING PLANS SCALE 1:100

### **Proposed Floor & Roof Plans – PLAN/2020/1095**



PROPOSED PLANS SCALE 1:100

### Photos – PLAN/2020/1095







#### Photos – PLAN/2020/1095