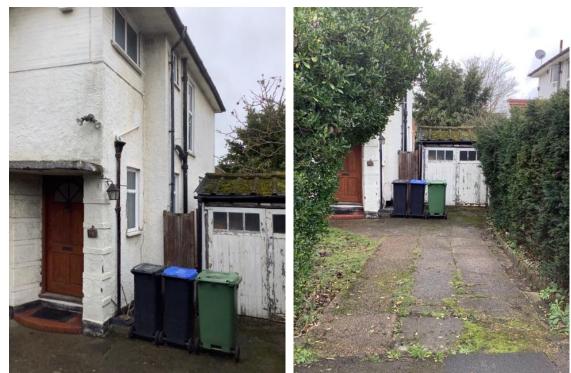

# **ITEM 6e – PLAN/2020/1095**

# 23 Oriental Road, Woking.

Erection of a part two storey, part single storey side extension with 2x side rooflights following demolition of detached garage to form an attached annex supplementary to the main dwelling (amended description).







Towards tomorrow today



#### Location Plan – PLAN/2020/1095



## Block Plan – PLAN/2020/1095



# Existing Elevations – PLAN/2020/1095



EXISTING ELEVATIONS SCALE 1:100

## **Proposed Elevations – PLAN/2020/1095**



PROPOSED ELEVATIONS SCALE 1:100

### Existing Floor & Roof Plans – PLAN/2020/1095



EXISTING PLANS SCALE 1:100

### **Proposed Floor & Roof Plans – PLAN/2020/1095**



PROPOSED PLANS SCALE 1:100

### Photos – PLAN/2020/1095







#### Photos – PLAN/2020/1095